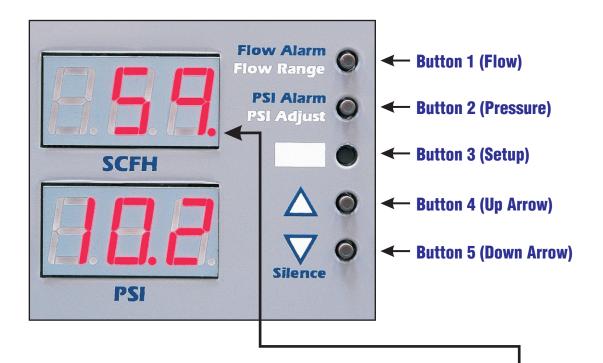

## **Adjusting Indicated Flow on SCFH Meter (Top LED Display)**

| Step 1 | Press  | and hold | nwob h   | Button 3. |
|--------|--------|----------|----------|-----------|
| OLCP   | 1 1000 | and non  | a acviii | Dutton 5. |

Step 2 At the same time hold **Buttons 1 and 2**.

A small LED light will shine in the bottom right of the display.

Step 3 Release Buttons 2 and 3, while continuing to hold Button 1.

**Step 4** Press **Buttons 4 or 5** to increase or decrease indicated flow.

**Step 5** Release all buttons.